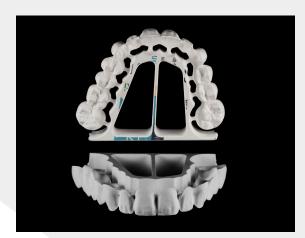

### Design process

PMMA crowns aligned to preparation model.

Copy of the PMMA design and minimal cut-back on 13 - 23.

Final design.