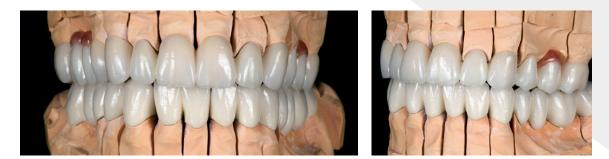

The shade of the finished upper jaw restoration perfectly matches the lower jaw restoration made of metal-ceramic IPS Style (Co. Ivoclar).

## Final result

The dental restorations provide the patient with a stunning new smile that seamlessly harmonizes with their oral condition.