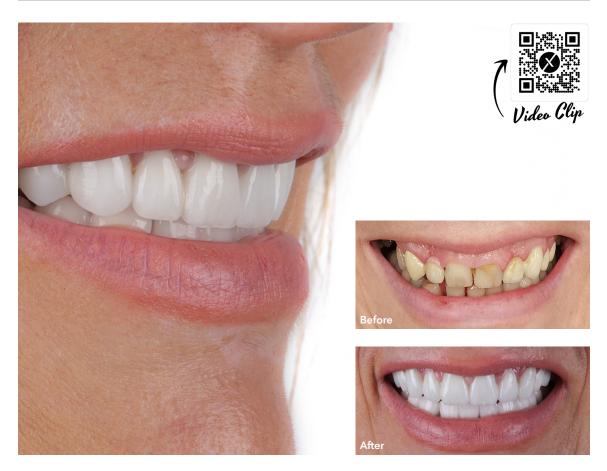

## Final result

The dental restorations provide the patient with a stunning new smile that seamlessly harmonizes with their oral condition.