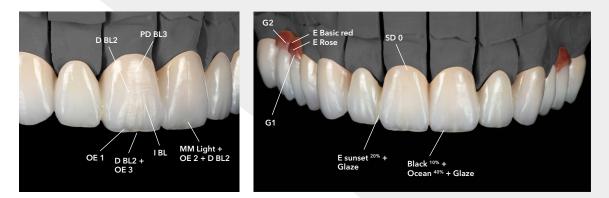

# Manufacturing process

NexxZr T Multi restoration milled and manually finished.

NexxZr T Multi restoration after sintering.

Micro-layering with IPS e.max Ceram (Co. Ivoclar). Staining and glazing with IPS Ivocolor (Co. Ivoclar).