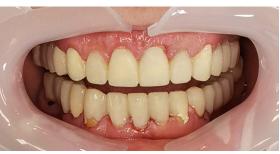

The shade of the finished upper jaw restoration perfectly matches the lower jaw restoration made of metal-ceramic IPS Style (Co. Ivoclar).

#### Cementation

Ready for cementation.

Cementation of the upper and lower jaw restoration.

## Final result

The dental restorations provide the patient with a stunning new smile that seamlessly harmonizes with their oral condition.