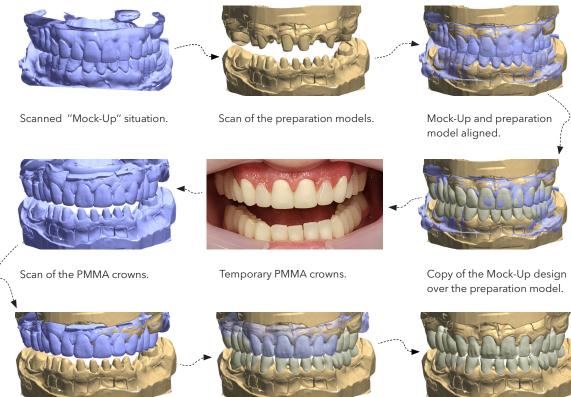

### Design process

PMMA crowns aligned to preparation model.

Copy of the PMMA design and minimal cut-back on 13 - 23.

Final design.