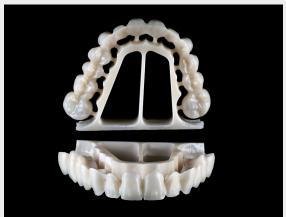

# Manufacturing process

NexxZr T Multi restoration milled and manually finished.

NexxZr T Multi restoration after sintering.

Micro-layering with IPS e.max Ceram (Co. Ivoclar). Staining and glazing with IPS Ivocolor (Co. Ivoclar).